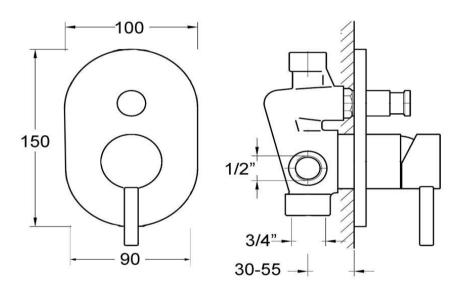

### Shower Divert Mixer

### FWCB2037 Carbon Shower Divert Mixer Satin Black

Divert feature allows dual functions e.g. slide shower and dump rose

Recommended working pressure 200 - 500kPa (balanced) Sedal ceramic disc cartridge (Made in Spain)