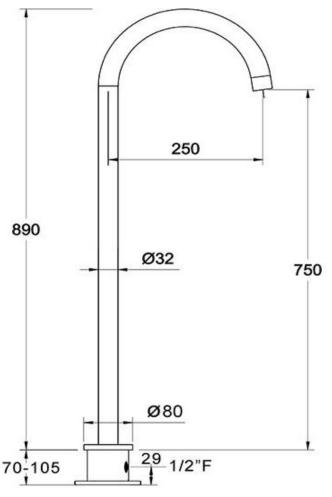

## FWCB1500

Carbon Floor Mounted Bath Spout Satin Black

Durable satin black electroplated finish 750mm high x 250mm reach