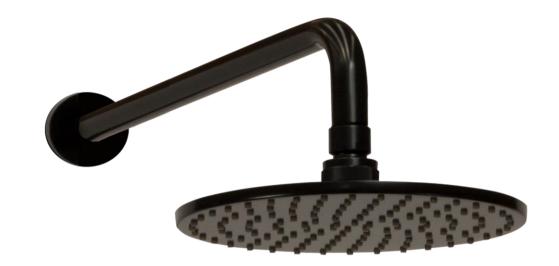

## FWCB09

Carbon Rain Shower with Wall Arm Satin Black

Durable satin black electroplated finish 200mm diam. x 450mm reach and 15mm male wall connection Recommended working pressure 200 - 500kPa (balanced)