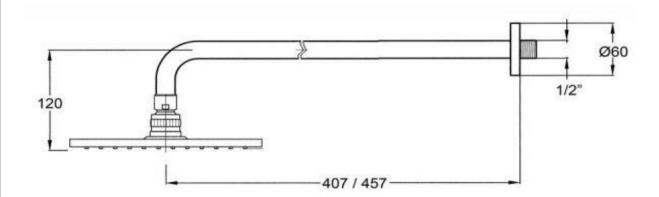

## FWCB09

Carbon Rain Shower with Wall Arm Satin Black

Durable satin black electroplated finish 200mm diam. x 450mm reach and 15mm male wall connection Recommended working pressure 200 - 500kPa (balanced)