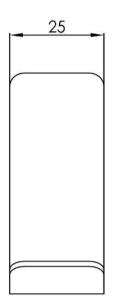

FW7922BN Urban Robe Hook Brushed Nickel

Wall mounted robe hook in a brushed nickel finish