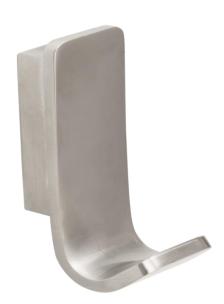

FW7922BN Urban Robe Hook Brushed Nickel

Wall mounted robe hook in a brushed nickel finish