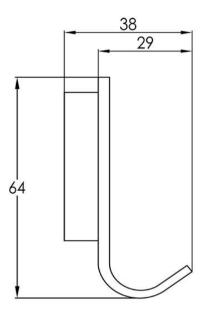

FW7922BN Urban Robe Hook Brushed Nickel

Wall mounted robe hook in a brushed nickel finish