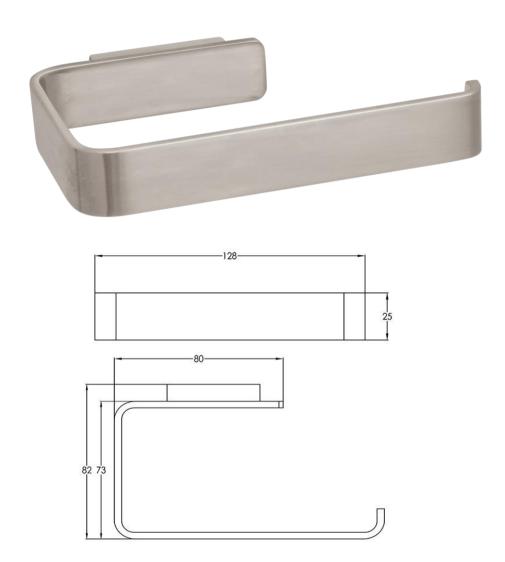

## FW7921BN

Urban Toilet Roll Holder Brushed Nickel

Wall mounted toilet roll holder finished in brushed nickel