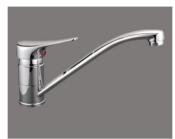

## Sink Mixer Cast Spout

Finish: Chrome

Water Outlet: M24 ring with Flow guide fitted and PCA supplied

Spout: Chromed cast brass. Swivel 360°

Stainless Steel Inlet Hoses: Hot: Size: M16 x 1/2" BSP

Length: 400mm