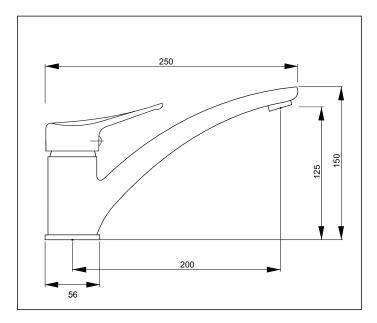

## Sink Mixer Cast Spout

Finish: Chrome

Water Outlet: M24 ring with Flow guide fitted and PCA supplied

Spout: Chromed cast brass. Swivel 360°

Stainless Steel Inlet Hoses: Hot: Size: M16 x 1/2" BSP

Length: 400mm

Cold: Size: M12 x 1/2" BSP

Length: 400mm

**Mounting:** Mounting Hardware: Stud: 1 x 8mm

Nut: 11mm A/F Horseshoe Washer

Metal Base Ring supplied with base seal - O-ring size:

Installation Hole Diameter: Minimum: 33mm

Maximum: 38mm

Cartridge: Mondo 40K flat base
Max water flow @ 35kPa = 8 ℓ/min

 $\textbf{Flow Control: 8 $\ell$/min PCA supplied for regulated flow with mains pressure system}$ 

**Handy Tip:** Includes 10 litre/minute flow regulator (PCW) on cold side for unequal pressure systems.