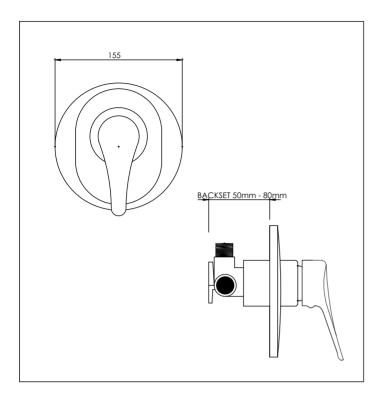

## **Ezimix Shower Mixer**

Code: FO SHMEZI

Finish: Chrome

Faceplate: 155mm diameter depressed plate

Barrel Diameter: 54mm

Backset: (Mounting board to front of lining)

Minimum: 50mm Maximum: 80mm

**Installation Hole Diameter:** 

Minimum: 55mm diameter

Water Inlets: 1/2" BSP Male - Hot. Fitted with no return OV15 check valve

1/2" BSP Female - Cold. 1/2" BSP male/male shower nipple supplied for

flow control with unequal pressure systems

Water Outlet: Upper: 1/2" BSP Male Cartridge: Mondo 45K raised base