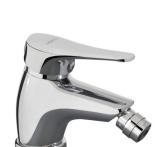

## **Bidet Mixer**

Code: FO BIDET

Finish: Chrome

Cartridge: 40mm Kerox Cartridge Spout: Chromed cast brass. Fixed Stainless Steel Inlet Hoses:

Hot: Size: M16 x 1/2" BSP

Length: 400 mm

Cold: Size: M12 x 1/2" BSP