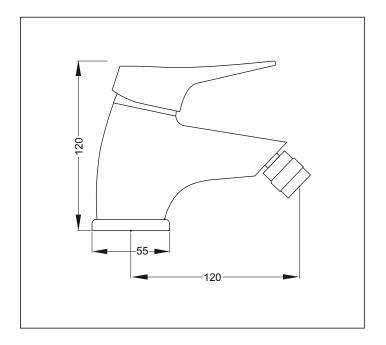

## **Bidet Mixer**

Code: FO BIDET

Finish: Chrome

Cartridge: 40mm Kerox Cartridge Spout: Chromed cast brass. Fixed Stainless Steel Inlet Hoses:

Hot: Size: M16 x 1/2" BSP

Length: 400 mm

Cold: Size: M12 x 1/2" BSP

Length: 400 mm

Mounting: Mounting Hardware: Stud: 8mm

Nut: 11mm A/F Horseshoe Washer

Supplied with base seal

Installation Hole Diameter: Minimum: 33 mm

Maximum: 38 mm

Flow Control: 3 l/min PCA fitted for regulated flow with mains pressure systems