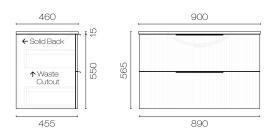

## Forma Spio 900 2 Drawer Vanity

Code: FMS90.W2C

Brand Progetto

Designer Plumbline

Origin New Zealand

**Finish** Matt

**Installation** Wall Hung

Width (mm) 900
Depth (mm) 460
Height (mm) 565
Warranty 7 Years
Overflow No
Waste Size 32mm
Waste Included No

**Taphole** None (can be drilled onsite with drill bit supplied)

Soft Close Drawer/s Yes

Cabinet MaterialThermoformVanity Top MaterialSolid Surface

**Approx Lead Time** 10 weeks may apply for some colours. Please enquire for