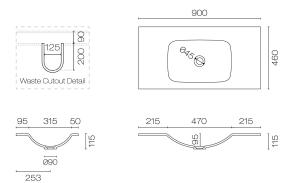

## Forma Spio 900 2 Drawer Vanity

Code: FMS90.W2C

Brand Progetto

Designer Plumbline

Origin New Zealand

**Finish** Matt

**Installation** Wall Hung

Width (mm) 900
Depth (mm) 460
Height (mm) 565
Warranty 7 Years
Overflow No
Waste Size 32mm
Waste Included No

**Taphole** None (can be drilled onsite with drill bit supplied)

Soft Close Drawer/s Yes

Cabinet MaterialThermoformVanity Top MaterialSolid Surface

**Approx Lead Time** 10 weeks may apply for some colours. Please enquire for