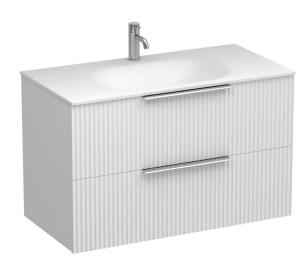

## Forma Spio 900 2 Drawer Vanity

Code: FMS90.W2C

Brand Progetto

Designer Plumbline

Origin New Zealand

**Finish** Matt

**Installation** Wall Hung

Width (mm) 900
Depth (mm) 460
Height (mm) 565
Warranty 7 Years
Overflow No
Waste Size 32mm
Waste Included No

**Taphole** None (can be drilled onsite with drill bit supplied)

Soft Close Drawer/s Yes

Cabinet MaterialThermoformVanity Top MaterialSolid Surface

**Approx Lead Time** 10 weeks may apply for some colours. Please enquire for

accurate leadtime.

**Other Information** Features: Anti finger/scratch resistant cabinet finish

Scan to View Product Online