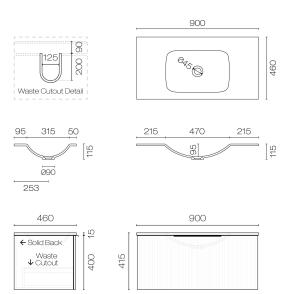

## Forma Spio 900 1 Drawer Vanity

Code: FMS90.S1C

| Brand                   | Progetto                                                                   |
|-------------------------|----------------------------------------------------------------------------|
| Designer                | Plumbline                                                                  |
| Origin                  | New Zealand                                                                |
| Finish                  | Matt                                                                       |
| Installation            | Wall Hung                                                                  |
| Width (mm)              | 900                                                                        |
| Depth (mm)              | 460                                                                        |
| Height (mm)             | 415                                                                        |
| Warranty                | 7 Years                                                                    |
| Overflow                | No                                                                         |
| Waste Size              | 32mm                                                                       |
| Waste Included          | No                                                                         |
| Taphole                 | None (can be drilled onsite with drill bit supplied)                       |
| Soft Close Drawer/s     | Yes                                                                        |
| <b>Cabinet Material</b> | Thermoform                                                                 |
| Vanity Top Material     | Solid Surface                                                              |
| Approx Lead Time        | 10 weeks may apply for some colours. Please enquire for accurate leadtime. |
| Other Information       | Features: Anti finger/scratch resistant cabinet finish                     |