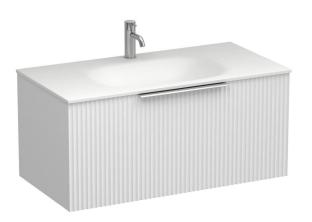

## Forma Spio 900 1 Drawer Vanity

Code: FMS90.S1C

| Brand                   | Progetto                                                                   |
|-------------------------|----------------------------------------------------------------------------|
| Designer                | Plumbline                                                                  |
| Origin                  | New Zealand                                                                |
| Finish                  | Matt                                                                       |
| Installation            | Wall Hung                                                                  |
| Width (mm)              | 900                                                                        |
| Depth (mm)              | 460                                                                        |
| Height (mm)             | 415                                                                        |
| Warranty                | 7 Years                                                                    |
| Overflow                | No                                                                         |
| Waste Size              | 32mm                                                                       |
| Waste Included          | No                                                                         |
| Taphole                 | None (can be drilled onsite with drill bit supplied)                       |
| Soft Close Drawer/s     | Yes                                                                        |
| <b>Cabinet Material</b> | Thermoform                                                                 |
| Vanity Top Material     | Solid Surface                                                              |
| Approx Lead Time        | 10 weeks may apply for some colours. Please enquire for accurate leadtime. |
| Other Information       | Features: Anti finger/scratch resistant cabinet finish                     |