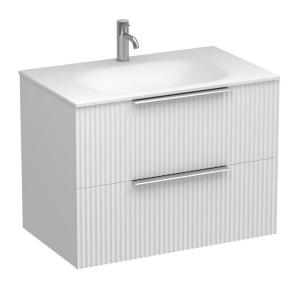

## Forma Spio 750 2 Drawer Vanity

Code: FMS75.W2C

Brand Progetto

Designer Plumbline

Origin New Zealand

Finish Matt
Installation Wall Hung

Width (mm) 750

Depth (mm) 460

Height (mm) 565

Warranty 7 Years

Overflow No

Waste Size 32mm

Waste Included No

Taphole None (can be drilled onsite with drill bit supplied)

Soft Close Drawer/s Yes

Cabinet MaterialThermoformVanity Top MaterialSolid Surface

**Approx Lead Time** 10 weeks may apply for some colours. Please enquire for

accurate leadtime.

**Other Information** Features: Anti finger/scratch resistant cabinet finish

Scan to View Product Online