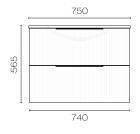

## Forma Spio 750 2 Drawer Vanity

Code: FMS75.W2C

Brand Progetto

Designer Plumbline

Origin New Zealand

Finish Matt
Installation Wall Hung

Width (mm) 750

Depth (mm) 460

Height (mm) 565

Warranty 7 Years

Overflow No

Waste Size 32mm

Waste Included No

Taphole None (can be drilled onsite with drill bit supplied)

Soft Close Drawer/s Yes

Cabinet MaterialThermoformVanity Top MaterialSolid Surface