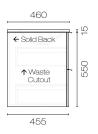

## Forma Spio 750 2 Drawer Vanity

Code: FMS75.W2C

Brand Progetto

Designer Plumbline

Origin New Zealand

Finish Matt
Installation Wall Hung

Width (mm) 750

Depth (mm) 460

Height (mm) 565

Warranty 7 Years

Overflow No

Waste Size 32mm

Waste Included No

Taphole None (can be drilled onsite with drill bit supplied)

Soft Close Drawer/s Yes

Cabinet MaterialThermoformVanity Top MaterialSolid Surface