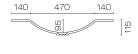

## Forma Spio 750 2 Drawer Vanity

Code: FMS75.W2C

Brand Progetto

Designer Plumbline

Origin New Zealand

Finish Matt
Installation Wall Hung

Width (mm) 750

Depth (mm) 460

Height (mm) 565

Warranty 7 Years

Overflow No

Waste Size 32mm

Waste Included No

Taphole None (can be drilled onsite with drill bit supplied)

Soft Close Drawer/s Yes

Cabinet MaterialThermoformVanity Top MaterialSolid Surface