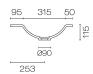

## Forma Spio 750 2 Drawer Vanity

Code: FMS75.W2C

Brand Progetto

Designer Plumbline

Origin New Zealand

Finish Matt
Installation Wall Hung

Width (mm) 750

Depth (mm) 460

Height (mm) 565

Warranty 7 Years

Overflow No

Waste Size 32mm

Waste Included No

Taphole None (can be drilled onsite with drill bit supplied)

Soft Close Drawer/s Yes

Cabinet MaterialThermoformVanity Top MaterialSolid Surface