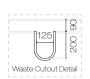

Height (mm) 565

Warranty 7 Years

Overflow No

Waste Size 32mm

Waste Included No

Taphole None (can be drilled onsite with drill bit supplied)

Soft Close Drawer/s Yes

Cabinet MaterialThermoformVanity Top MaterialSolid Surface