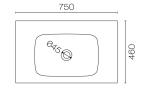

## Forma Spio 750 2 Drawer Vanity

Code: FMS75.W2C

Brand Progetto

Designer Plumbline

Origin New Zealand

Finish Matt
Installation Wall Hung

Width (mm) 750

Depth (mm) 460