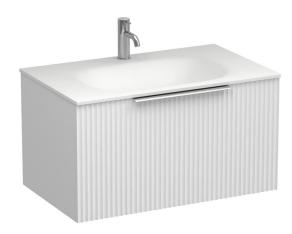

## Forma Spio 750 1 Drawer Vanity

Code: FMS75.S1C

Brand Progetto

Designer Plumbline

Origin New Zealand

Finish Matt

Installation Wall Hung

Width (mm)750Depth (mm)460Height (mm)415Warranty7 YearsOverflowNoWaste Size32mmWaste IncludedNo