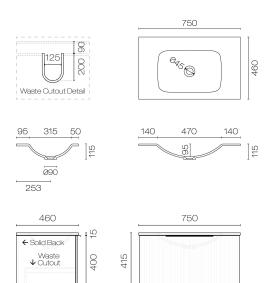

## Forma Spio 750 1 Drawer Vanity

Code: FMS75.S1C

Brand Progetto

Designer Plumbline

Origin New Zealand

Finish Matt

Installation Wall Hung

Width (mm)750Depth (mm)460Height (mm)415Warranty7 YearsOverflowNoWaste Size32mmWaste IncludedNo

**Taphole** None (can be drilled onsite with drill bit supplied)

Soft Close Drawer/s Yes

Cabinet MaterialThermoformVanity Top MaterialSolid Surface

**Approx Lead Time** 10 weeks may apply for some colours. Please enquire for

accurate leadtime.

**Other Information** Features: Anti finger/scratch resistant cabinet finish

Scan to View Product Online

455