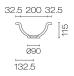

## Forma Spio Slim 600 1 Door Vanity

Code: FMS60SL.S1C

Brand Progetto

Designer Plumbline

Origin New Zealand

Finish Matt
Installation Wall Hung

Width (mm)600Depth (mm)265Height (mm)415Warranty7 YearsOverflowNoWaste Size32mmWaste IncludedNo