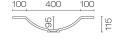

## Forma Spio Slim 600 1 Door Vanity

Code: FMS60SL.S1C

Brand Progetto

Designer Plumbline

Origin New Zealand

Finish Matt
Installation Wall Hung

Width (mm)600Depth (mm)265Height (mm)415Warranty7 YearsOverflowNoWaste Size32mmWaste IncludedNo