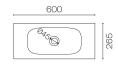

## Forma Spio Slim 600 1 Door Vanity

Code: FMS60SL.S1C

Brand Progetto

Designer Plumbline

Origin New Zealand

Finish Matt
Installation Wall Hung

Width (mm)600Depth (mm)265Height (mm)415Warranty7 YearsOverflowNoWaste Size32mmWaste IncludedNo