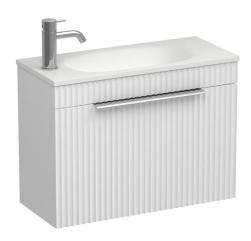

## Forma Spio Slim 600 1 Door Vanity

Code: FMS60SL.S1C

Brand Progetto

Designer Plumbline

Origin New Zealand

Finish Matt
Installation Wall Hung

Width (mm)600Depth (mm)265Height (mm)415Warranty7 YearsOverflowNoWaste Size32mmWaste IncludedNo

**Taphole** None (can be drilled onsite with drill bit supplied)

**Towel Rail Handle** Yes

Cabinet MaterialThermoformVanity Top MaterialSolid Surface

**Approx Lead Time** 10 weeks may apply for some colours. Please enquire for

accurate leadtime.

Notes LH or RH taphole

**Other Information** Features: Anti finger/scratch resistant cabinet finish

Scan to View Product Online