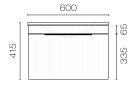

## Forma Spio Slim 600 1 Door Vanity

Code: FMS60SL.S1C

Brand Progetto

Designer Plumbline

Origin New Zealand

Finish Matt
Installation Wall Hung

Width (mm)600Depth (mm)265Height (mm)415Warranty7 YearsOverflowNoWaste Size32mmWaste IncludedNo