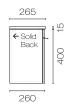

## Forma Spio Slim 600 1 Door Vanity

Code: FMS60SL.S1C

Brand Progetto

Designer Plumbline

Origin New Zealand

Finish Matt
Installation Wall Hung

Width (mm)600Depth (mm)265Height (mm)415Warranty7 YearsOverflowNoWaste Size32mmWaste IncludedNo