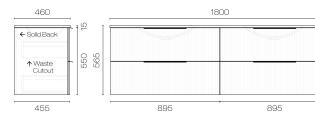

12

Code: FMS180.W4D

| Brand               | Progetto                                                                   |
|---------------------|----------------------------------------------------------------------------|
| Designer            | Plumbline                                                                  |
| Origin              | New Zealand                                                                |
| Finish              | Matt                                                                       |
| Installation        | Wall Hung                                                                  |
| Width (mm)          | 1800                                                                       |
| Depth (mm)          | 460                                                                        |
| Height (mm)         | 565                                                                        |
| Warranty            | 7 Years                                                                    |
| Overflow            | No                                                                         |
| Waste Size          | 32mm                                                                       |
| Waste Included      | No                                                                         |
| Taphole             | None (can be drilled onsite with drill bit supplied)                       |
| Soft Close Drawer/s | Yes                                                                        |
| Cabinet Material    | Thermoform                                                                 |
| Vanity Top Material | Solid Surface                                                              |
| Approx Lead Time    | 10 weeks may apply for some colours. Please enquire for accurate leadtime. |
| Other Information   | Features: Anti finger/scratch resistant cabinet finish                     |
|                     |                                                                            |