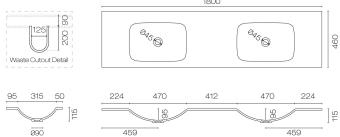

12

Code: FMS180.W4D

| Brand               | Progetto                                                                   |
|---------------------|----------------------------------------------------------------------------|
| Designer            | Plumbline                                                                  |
| Origin              | New Zealand                                                                |
| Finish              | Matt                                                                       |
| Installation        | Wall Hung                                                                  |
| Width (mm)          | 1800                                                                       |
| Depth (mm)          | 460                                                                        |
| Height (mm)         | 565                                                                        |
| Warranty            | 7 Years                                                                    |
| Overflow            | No                                                                         |
| Waste Size          | 32mm                                                                       |
| Waste Included      | No                                                                         |
| Taphole             | None (can be drilled onsite with drill bit supplied)                       |
| Soft Close Drawer/s | Yes                                                                        |
| Cabinet Material    | Thermoform                                                                 |
| Vanity Top Material | Solid Surface                                                              |
| Approx Lead Time    | 10 weeks may apply for some colours. Please enquire for accurate leadtime. |
| Other Information   | Features: Anti finger/scratch resistant cabinet finish                     |
|                     |                                                                            |