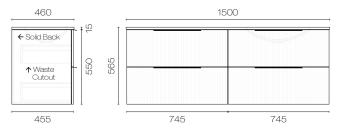

## 1500 125 8 Waste Cutout Detail 95 315 50 881 470 149 990 384

## Forma Spio 1500 4 Drawer Vanity Right Basin

Code: FMS150.W4R

Progetto **Brand** Designer Plumbline Origin New Zealand **Finish** Matt Installation Wall Hung Width (mm) 1500 Depth (mm) 460 Height (mm) 565 Warranty 7 Years Overflow No **Waste Size** 32mm **Waste Included** 