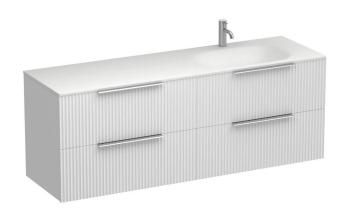

## Forma Spio 1500 4 Drawer Vanity Right Basin

Code: FMS150.W4R

Progetto **Brand** Designer Plumbline Origin New Zealand **Finish** Matt Installation Wall Hung Width (mm) 1500 Depth (mm) 460 Height (mm) 565 Warranty 7 Years Overflow No **Waste Size** 32mm **Waste Included** 