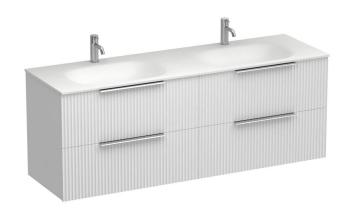

## Forma Spio 1500 4 Drawer Vanity Double Basin

Code: FMS150.W4D

Progetto **Brand** Designer Plumbline Origin New Zealand **Finish** Matt Installation Wall Hung Width (mm) 1500 Depth (mm) 460 Height (mm) 565 Warranty 7 Years Overflow No **Waste Size** 32mm **Waste Included** 