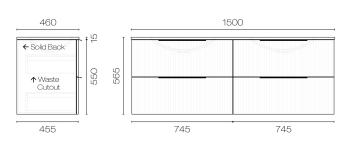

## 1500 Waste Cutout Detail 95 315 50 149 470 262 470 149

384

## Forma Spio 1500 4 Drawer Vanity Double Basin

Code: FMS150.W4D

Progetto **Brand** Designer Plumbline Origin New Zealand **Finish** Matt Installation Wall Hung Width (mm) 1500 Depth (mm) 460 Height (mm) 565 Warranty 7 Years Overflow No **Waste Size** 32mm **Waste Included** 

**Taphole** None (can be drilled onsite with drill bit supplied)

Soft Close Drawer/s Yes

460

384

Cabinet MaterialThermoformVanity Top MaterialSolid Surface

**Approx Lead Time** 10 weeks may apply for some colours. Please enquire for