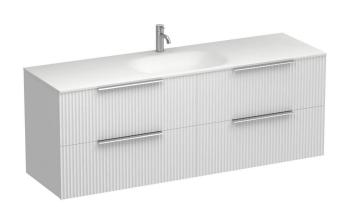

## Forma Spio 1500 4 Drawer Vanity Centre Basin

Code: FMS150.W4C

Progetto **Brand** Designer Plumbline Origin New Zealand **Finish** Matt Installation Wall Hung Width (mm) 1500 Depth (mm) 460 Height (mm) 565 Warranty 7 Years Overflow No **Waste Size** 32mm **Waste Included** 