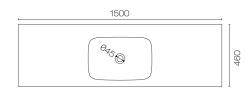

## Forma Spio 1500 4 Drawer Vanity Centre Basin

Code: FMS150.W4C

Progetto **Brand** Designer Plumbline Origin New Zealand **Finish** Matt Installation Wall Hung Width (mm) 1500 Depth (mm) 460 Height (mm) 565 Warranty 7 Years Overflow No **Waste Size** 32mm **Waste Included** 