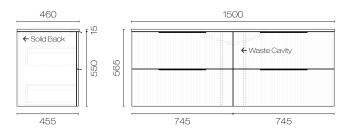

## Forma Spio 1500 4 Drawer Vanity Centre Basin

Code: FMS150.W4C

Progetto **Brand** Designer Plumbline Origin New Zealand **Finish** Matt Installation Wall Hung Width (mm) 1500 Depth (mm) 460 Height (mm) 565 Warranty 7 Years Overflow No **Waste Size** 32mm **Waste Included** 

**Taphole** None (can be drilled onsite with drill bit supplied)

Soft Close Drawer/s Yes

Cabinet MaterialThermoformVanity Top MaterialSolid Surface

**Approx Lead Time** 10 weeks may apply for some colours. Please enquire for