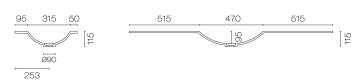

## Forma Spio 1500 4 Drawer Vanity Centre Basin

Code: FMS150.W4C

Progetto **Brand** Designer Plumbline Origin New Zealand **Finish** Matt Installation Wall Hung Width (mm) 1500 Depth (mm) 460 Height (mm) 565 Warranty 7 Years Overflow No **Waste Size** 32mm **Waste Included** 

**Taphole** None (can be drilled onsite with drill bit supplied)

Soft Close Drawer/s Yes

Cabinet MaterialThermoformVanity Top MaterialSolid Surface

**Approx Lead Time** 10 weeks may apply for some colours. Please enquire for