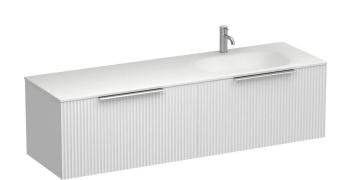

## Forma Spio 1500 2 Drawer Vanity Right Basin

Code: FMS150.S2R

Progetto **Brand** Designer Plumbline Origin New Zealand **Finish** Matt Installation Wall Hung Width (mm) 1500 Depth (mm) 460 Height (mm) 415 Warranty 7 Years Overflow No **Waste Size** 32mm **Waste Included** 

**Taphole** None (can be drilled onsite with drill bit supplied)

Soft Close Drawer/s Yes

460

Cabinet MaterialThermoformVanity Top MaterialSolid Surface

**Approx Lead Time** 10 weeks may apply for some colours. Please enquire for