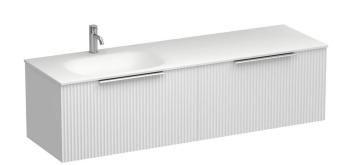

## Forma Spio 1500 2 Drawer Vanity Left Basin

Code: FMS150.S2L

Progetto **Brand** Designer Plumbline Origin New Zealand **Finish** Matt Installation Wall Hung Width (mm) 1500 Depth (mm) 460 Height (mm) 415 Warranty 7 Years Overflow No **Waste Size** 32mm **Waste Included Taphole** 