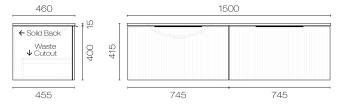

## 1500 8 -6<sub>45</sub>0 460 Waste Cutout Detail 470 881 50 Ø90 384

## Forma Spio 1500 2 Drawer Vanity Left Basin

Code: FMS150.S2L

Progetto **Brand** Designer Plumbline Origin New Zealand **Finish** Matt Installation Wall Hung Width (mm) 1500 Depth (mm) 460 Height (mm) 415 Warranty 7 Years Overflow No **Waste Size** 32mm **Waste Included Taphole** 