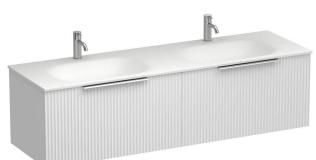

## Forma Spio 1500 2 Drawer Vanity Double Basin

Code: FMS150.S2D

Progetto **Brand** Designer Plumbline Origin New Zealand **Finish** Matt Installation Wall Hung Width (mm) 1500 Depth (mm) 460 Height (mm) 415 Warranty 7 Years Overflow No **Waste Size** 32mm