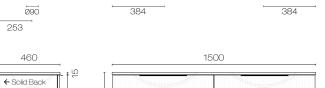

8

50

Waste Cutout Detail



## 1500 -6<sub>45</sub>0 *6*45© 460 470 262 470





## Forma Spio 1500 2 Drawer Vanity Double Basin

Code: FMS150.S2D

Progetto **Brand** Designer Plumbline Origin New Zealand **Finish** Matt Installation Wall Hung Width (mm) 1500 Depth (mm) 460 Height (mm) 415 Warranty 7 Years Overflow No **Waste Size** 32mm

**Taphole** None (can be drilled onsite with drill bit supplied)

Soft Close Drawer/s Yes

**Waste Included** 

**Cabinet Material** Thermoform Vanity Top Material Solid Surface

**Approx Lead Time** 10 weeks may apply for some colours. Please enquire for

accurate leadtime.

Other Information Features: Anti finger/scratch resistant cabinet finish

Scan to View