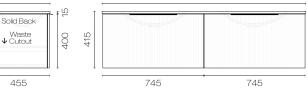

8

50

Waste Cutout Detail



## 1500 -6<sub>45</sub>0 *6*45© 460 470 262 470





## Forma Spio 1500 2 Drawer Vanity Double Basin

Code: FMS150.S2D

Progetto **Brand** Designer Plumbline Origin New Zealand **Finish** Matt Installation Wall Hung Width (mm) 1500 Depth (mm) 460 Height (mm) 415 Warranty 7 Years Overflow No **Waste Size** 32mm

**Taphole** None (can be drilled onsite with drill bit supplied)

Soft Close Drawer/s Yes

**Waste Included** 

**Cabinet Material** Thermoform Vanity Top Material Solid Surface

**Approx Lead Time** 10 weeks may apply for some colours. Please enquire for

accurate leadtime.

Other Information Features: Anti finger/scratch resistant cabinet finish

Scan to View