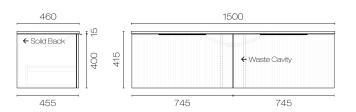

## Forma Spio 1500 2 Drawer Vanity Centre Basin

Code: FMS150.S2C

Progetto **Brand** Designer Plumbline Origin New Zealand **Finish** Matt Installation Wall Hung Width (mm) 1500 Depth (mm) 460 Height (mm) 415 Warranty 7 Years Overflow No **Waste Size** 32mm **Waste Included** 

**Taphole** None (can be drilled onsite with drill bit supplied)

Soft Close Drawer/s Yes

**Cabinet Material** Thermoform Vanity Top Material Solid Surface

**Approx Lead Time** 10 weeks may apply for some colours. Please enquire for