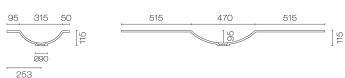

## Forma Spio 1500 2 Drawer Vanity Centre Basin

Code: FMS150.S2C

Progetto **Brand** Designer Plumbline Origin New Zealand **Finish** Matt Installation Wall Hung Width (mm) 1500 Depth (mm) 460 Height (mm) 415 Warranty 7 Years Overflow No **Waste Size** 32mm **Waste Included** 