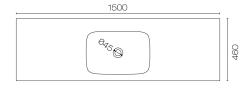

## Forma Spio 1500 2 Drawer Vanity Centre Basin

Code: FMS150.S2C

Progetto **Brand** Designer Plumbline Origin New Zealand **Finish** Matt Installation Wall Hung Width (mm) 1500 Depth (mm) 460 Height (mm) 415 Warranty 7 Years Overflow No **Waste Size** 32mm **Waste Included** 