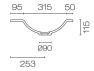

595

460

15

74

| Forma Spio 1200 4 Drawer Vanity Right Basin |
|---------------------------------------------|
| Code: FMS120.W4R                            |

| Brand               | Progetto                                                                   |
|---------------------|----------------------------------------------------------------------------|
| Designer            | Plumbline                                                                  |
| Origin              | New Zealand                                                                |
| Finish              | Matt                                                                       |
| Installation        | Wall Hung                                                                  |
| Width (mm)          | 1200                                                                       |
| Depth (mm)          | 460                                                                        |
| Height (mm)         | 565                                                                        |
| Warranty            | 7 Years                                                                    |
| Overflow            | No                                                                         |
| Waste Size          | 32mm                                                                       |
| Waste Included      | No                                                                         |
| Taphole             | None (can be drilled onsite with drill bit supplied)                       |
| Soft Close Drawer/s | Yes                                                                        |
| Cabinet Material    | Thermoform                                                                 |
| Vanity Top Material | Solid Surface                                                              |
| Approx Lead Time    | 10 weeks may apply for some colours. Please enquire for accurate leadtime. |
| Other Information   | Features: Anti finger/scratch resistant cabinet finish                     |