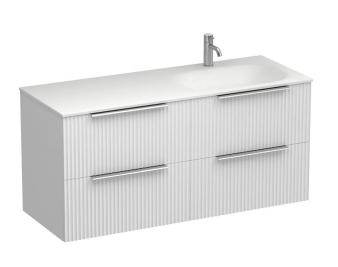

595

460

15

74

| Forma Spio 1200 4 Drawer Vanity Right Basin |
|---------------------------------------------|
| Code: FMS120.W4R                            |

| Brand               | Progetto                                                                   |
|---------------------|----------------------------------------------------------------------------|
| Designer            | Plumbline                                                                  |
| Origin              | New Zealand                                                                |
| Finish              | Matt                                                                       |
| Installation        | Wall Hung                                                                  |
| Width (mm)          | 1200                                                                       |
| Depth (mm)          | 460                                                                        |
| Height (mm)         | 565                                                                        |
| Warranty            | 7 Years                                                                    |
| Overflow            | No                                                                         |
| Waste Size          | 32mm                                                                       |
| Waste Included      | No                                                                         |
| Taphole             | None (can be drilled onsite with drill bit supplied)                       |
| Soft Close Drawer/s | Yes                                                                        |
| Cabinet Material    | Thermoform                                                                 |
| Vanity Top Material | Solid Surface                                                              |
| Approx Lead Time    | 10 weeks may apply for some colours. Please enquire for accurate leadtime. |
| Other Information   | Features: Anti finger/scratch resistant cabinet finish                     |