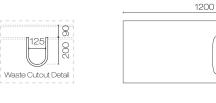

460

← Solid Back

↑ Waste Cutout

455

Ηų

550

595

-9<sub>45</sub>©

595

460

15

74

| Forma Spio 1200 4 Drawer Vanity Right Basin |
|---------------------------------------------|
| Code: FMS120.W4R                            |

| Brand               | Progetto                                                                   |
|---------------------|----------------------------------------------------------------------------|
| Designer            | Plumbline                                                                  |
| Origin              | New Zealand                                                                |
| Finish              | Matt                                                                       |
| Installation        | Wall Hung                                                                  |
| Width (mm)          | 1200                                                                       |
| Depth (mm)          | 460                                                                        |
| Height (mm)         | 565                                                                        |
| Warranty            | 7 Years                                                                    |
| Overflow            | No                                                                         |
| Waste Size          | 32mm                                                                       |
| Waste Included      | No                                                                         |
| Taphole             | None (can be drilled onsite with drill bit supplied)                       |
| Soft Close Drawer/s | Yes                                                                        |
| Cabinet Material    | Thermoform                                                                 |
| Vanity Top Material | Solid Surface                                                              |
| Approx Lead Time    | 10 weeks may apply for some colours. Please enquire for accurate leadtime. |
| Other Information   | Features: Anti finger/scratch resistant cabinet finish                     |