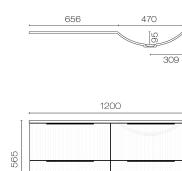

595

460

15

74

| Forma Spio 1200 4 Drawer Vanity Right Basin |
|---------------------------------------------|
| Code: FMS120.W4R                            |

| Brand               | Progetto                                                                   |
|---------------------|----------------------------------------------------------------------------|
| Designer            | Plumbline                                                                  |
| Origin              | New Zealand                                                                |
| Finish              | Matt                                                                       |
| Installation        | Wall Hung                                                                  |
| Width (mm)          | 1200                                                                       |
| Depth (mm)          | 460                                                                        |
| Height (mm)         | 565                                                                        |
| Warranty            | 7 Years                                                                    |
| Overflow            | No                                                                         |
| Waste Size          | 32mm                                                                       |
| Waste Included      | No                                                                         |
| Taphole             | None (can be drilled onsite with drill bit supplied)                       |
| Soft Close Drawer/s | Yes                                                                        |
| Cabinet Material    | Thermoform                                                                 |
| Vanity Top Material | Solid Surface                                                              |
| Approx Lead Time    | 10 weeks may apply for some colours. Please enquire for accurate leadtime. |
| Other Information   | Features: Anti finger/scratch resistant cabinet finish                     |