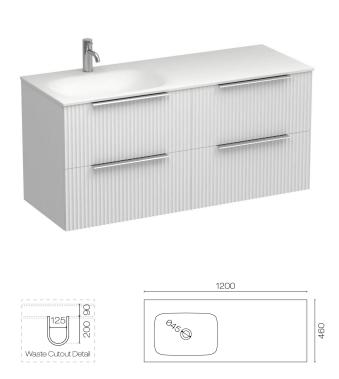

## Forma Spio 1200 4 Drawer Vanity Left Basin

Code: FMS120.W4L

| <b>_</b> .          |                                                                            |
|---------------------|----------------------------------------------------------------------------|
| Brand               | Progetto                                                                   |
| Designer            | Plumbline                                                                  |
| Origin              | New Zealand                                                                |
| Finish              | Matt                                                                       |
| Installation        | Wall Hung                                                                  |
| Width (mm)          | 1200                                                                       |
| Depth (mm)          | 460                                                                        |
| Height (mm)         | 565                                                                        |
| Warranty            | 7 Years                                                                    |
| Overflow            | No                                                                         |
| Waste Size          | 32mm                                                                       |
| Waste Included      | No                                                                         |
| Taphole             | None (can be drilled onsite with drill bit supplied)                       |
| Soft Close Drawer/s | Yes                                                                        |
| Cabinet Material    | Thermoform                                                                 |
| Vanity Top Material | Solid Surface                                                              |
| Approx Lead Time    | 10 weeks may apply for some colours. Please enquire for accurate leadtime. |
| Other Information   | Features: Anti finger/scratch resistant cabinet finish                     |