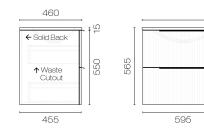

## Forma Spio 1200 4 Drawer Vanity Left Basin

Code: FMS120.W4L

| <b>_</b> .          |                                                                            |
|---------------------|----------------------------------------------------------------------------|
| Brand               | Progetto                                                                   |
| Designer            | Plumbline                                                                  |
| Origin              | New Zealand                                                                |
| Finish              | Matt                                                                       |
| Installation        | Wall Hung                                                                  |
| Width (mm)          | 1200                                                                       |
| Depth (mm)          | 460                                                                        |
| Height (mm)         | 565                                                                        |
| Warranty            | 7 Years                                                                    |
| Overflow            | No                                                                         |
| Waste Size          | 32mm                                                                       |
| Waste Included      | No                                                                         |
| Taphole             | None (can be drilled onsite with drill bit supplied)                       |
| Soft Close Drawer/s | Yes                                                                        |
| Cabinet Material    | Thermoform                                                                 |
| Vanity Top Material | Solid Surface                                                              |
| Approx Lead Time    | 10 weeks may apply for some colours. Please enquire for accurate leadtime. |
| Other Information   | Features: Anti finger/scratch resistant cabinet finish                     |