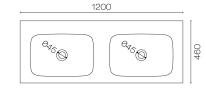

## Forma Spio 1200 4 Drawer Vanity Double Basin

Code: FMS120.W4D

Progetto **Brand** Designer Plumbline Origin New Zealand **Finish** Matt Installation Wall Hung Width (mm) 1200 Depth (mm) 460 Height (mm) 565