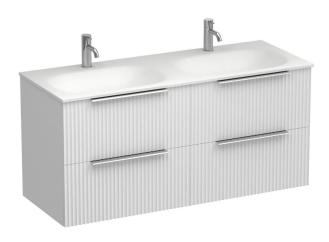

## Forma Spio 1200 4 Drawer Vanity Double Basin

Code: FMS120.W4D

Progetto **Brand** Designer Plumbline Origin New Zealand **Finish** Matt Installation Wall Hung Width (mm) 1200 Depth (mm) 460 Height (mm) 565