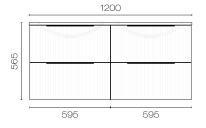

## Forma Spio 1200 4 Drawer Vanity Double Basin

Code: FMS120.W4D

Progetto **Brand** Designer Plumbline Origin New Zealand **Finish** Matt Installation Wall Hung Width (mm) 1200 Depth (mm) 460 Height (mm) 565