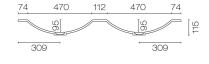

## Forma Spio 1200 4 Drawer Vanity Double Basin

Code: FMS120.W4D

Progetto **Brand** Designer Plumbline Origin New Zealand **Finish** Matt Installation Wall Hung Width (mm) 1200 Depth (mm) 460 Height (mm) 565