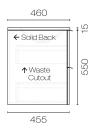

## Forma Spio 1200 4 Drawer Vanity Double Basin

Code: FMS120.W4D

Progetto **Brand** Designer Plumbline Origin New Zealand **Finish** Matt Installation Wall Hung Width (mm) 1200 Depth (mm) 460 Height (mm) 565