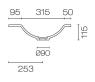

## Forma Spio 1200 4 Drawer Vanity Double Basin

Code: FMS120.W4D

Progetto **Brand** Designer Plumbline Origin New Zealand **Finish** Matt Installation Wall Hung Width (mm) 1200 Depth (mm) 460 Height (mm) 565