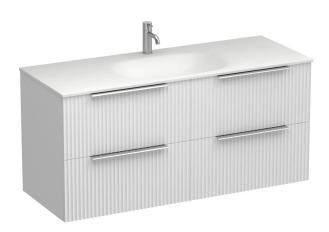

## Forma Spio 1200 4 Drawer Vanity Centre Basin

Code: FMS120.W4C

Progetto **Brand** Designer Plumbline Origin New Zealand **Finish** Matt Installation Wall Hung Width (mm) 1200 Depth (mm) 460 Height (mm) 565 Warranty 7 Years Overflow No **Waste Size** 32mm **Waste Included** 

**Taphole** None (can be drilled onsite with drill bit supplied)

Soft Close Drawer/s Yes

460

365

Cabinet MaterialThermoformVanity Top MaterialSolid Surface

**Approx Lead Time** 10 weeks may apply for some colours. Please enquire for