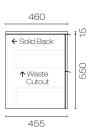

## 1200 1200 Waste Cutout Detail 95 315 50 365 470



253



## Forma Spio 1200 4 Drawer Vanity Centre Basin

Code: FMS120.W4C

Progetto **Brand** Designer Plumbline Origin New Zealand **Finish** Matt Installation Wall Hung Width (mm) 1200 Depth (mm) 460 Height (mm) 565 Warranty 7 Years Overflow No **Waste Size** 32mm **Waste Included** 

**Taphole** None (can be drilled onsite with drill bit supplied)

Soft Close Drawer/s Yes

460

365

Cabinet MaterialThermoformVanity Top MaterialSolid Surface

**Approx Lead Time** 10 weeks may apply for some colours. Please enquire for

accurate leadtime.

**Other Information** Features: Anti finger/scratch resistant cabinet finish

Scan to View Product Online