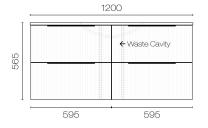

## Forma Spio 1200 4 Drawer Vanity Centre Basin

Code: FMS120.W4C

Progetto **Brand** Designer Plumbline Origin New Zealand **Finish** Matt Installation Wall Hung Width (mm) 1200 Depth (mm) 460 Height (mm) 565 Warranty 7 Years Overflow No **Waste Size** 32mm **Waste Included** 