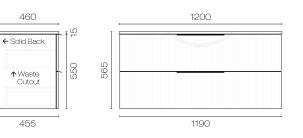

## 1200 -Θ<sub>45</sub>⊗ 460 Waste Cutout Detail 365 365 95 13 Ø90 253

## Forma Spio 1200 2 Drawer Vanity

Code: FMS120.W2C

Progetto **Brand** Designer Plumbline Origin New Zealand **Finish** Matt Installation Wall Hung Width (mm) 1200 Depth (mm) 460 Height (mm) 565 Warranty 7 Years Overflow No **Waste Size** 32mm **Waste Included** 

accurate leadtime.

Other Information Features: Anti finger/scratch resistant cabinet finish

460

455