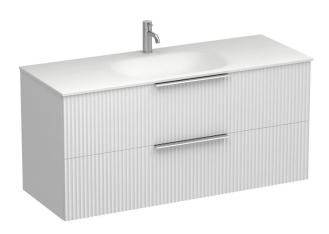

## Forma Spio 1200 2 Drawer Vanity

Code: FMS120.W2C

Progetto **Brand** Designer Plumbline Origin New Zealand **Finish** Matt Installation Wall Hung Width (mm) 1200 Depth (mm) 460 Height (mm) 565 Warranty 7 Years Overflow No **Waste Size** 32mm **Waste Included** 