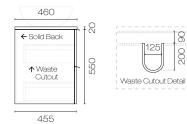

## Forma Opaco 900 2 Drawer Vanity

Code: FMO90.W2C

| Brand                   | Progetto                                                                   |
|-------------------------|----------------------------------------------------------------------------|
| Designer                | Plumbline                                                                  |
| Origin                  | New Zealand                                                                |
| Finish                  | Matt                                                                       |
| Installation            | Wall Hung                                                                  |
| Width (mm)              | 900                                                                        |
| Depth (mm)              | 460                                                                        |
| Height (mm)             | 570                                                                        |
| Warranty                | 7 Years                                                                    |
| Taphole                 | None (can be drilled onsite with drill bit supplied)                       |
| Soft Close Drawer/s     | Yes                                                                        |
| <b>Cabinet Material</b> | Thermoform                                                                 |
| Vanity Top Material     | Solid Surface                                                              |
| Approx Lead Time        | 10 weeks may apply for some colours. Please enquire for accurate leadtime. |
| Notes                   | Suits centre basin                                                         |
| Other Information       | Features: Anti finger/scratch resistant cabinet finish                     |