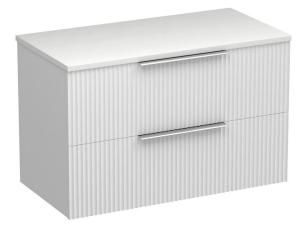

## Forma Opaco 900 2 Drawer Vanity

Code: FMO90.W2C

| Brand                   | Progetto                                                                   |
|-------------------------|----------------------------------------------------------------------------|
| Designer                | Plumbline                                                                  |
| Origin                  | New Zealand                                                                |
| Finish                  | Matt                                                                       |
| Installation            | Wall Hung                                                                  |
| Width (mm)              | 900                                                                        |
| Depth (mm)              | 460                                                                        |
| Height (mm)             | 570                                                                        |
| Warranty                | 7 Years                                                                    |
| Taphole                 | None (can be drilled onsite with drill bit supplied)                       |
| Soft Close Drawer/s     | Yes                                                                        |
| <b>Cabinet Material</b> | Thermoform                                                                 |
| Vanity Top Material     | Solid Surface                                                              |
| Approx Lead Time        | 10 weeks may apply for some colours. Please enquire for accurate leadtime. |
| Notes                   | Suits centre basin                                                         |
| Other Information       | Features: Anti finger/scratch resistant cabinet finish                     |