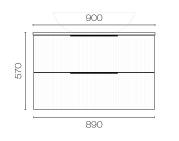

## Forma Opaco 900 2 Drawer Vanity

Code: FMO90.W2C

| Brand                   | Progetto                                                                   |
|-------------------------|----------------------------------------------------------------------------|
| Designer                | Plumbline                                                                  |
| Origin                  | New Zealand                                                                |
| Finish                  | Matt                                                                       |
| Installation            | Wall Hung                                                                  |
| Width (mm)              | 900                                                                        |
| Depth (mm)              | 460                                                                        |
| Height (mm)             | 570                                                                        |
| Warranty                | 7 Years                                                                    |
| Taphole                 | None (can be drilled onsite with drill bit supplied)                       |
| Soft Close Drawer/s     | Yes                                                                        |
| <b>Cabinet Material</b> | Thermoform                                                                 |
| Vanity Top Material     | Solid Surface                                                              |
| Approx Lead Time        | 10 weeks may apply for some colours. Please enquire for accurate leadtime. |
| Notes                   | Suits centre basin                                                         |
| Other Information       | Features: Anti finger/scratch resistant cabinet finish                     |