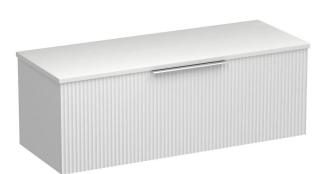

## Forma Opaco 1200 1 Drawer Vanity

Code: FMO120.S1

**Brand** 

Progetto Designer Plumbline Origin New Zealand **Finish** Matt Installation Wall Hung Width (mm) 1200 Depth (mm) 460 Height (mm) 420 Warranty 7 Years

Taphole None (can be drilled onsite with drill bit supplied)

Soft Close Drawer/s Yes

**Cabinet Material** Thermoform Vanity Top Material Solid Surface

**Approx Lead Time** 10 weeks may apply for some colours. Please enquire for

accurate leadtime.

Notes Specify basin placement when ordering

Other Information Features: Anti finger/scratch resistant cabinet finish

Scan to View