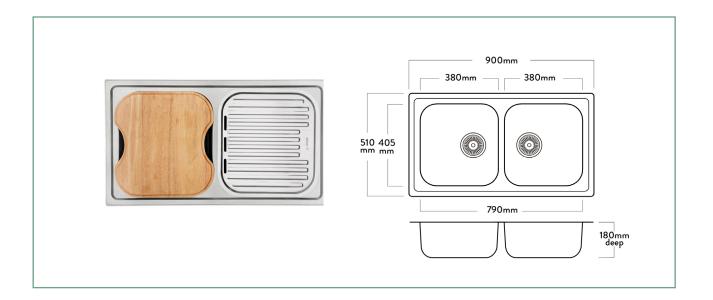

## **EW203** WENTWORTH DOUBLE BOWL INCL ACCESSORIES

The Mercer EW Series stainless steel bowl and drainer are a stylish addition to your project.

The EW203 double bowl is reversible and has an easy clean unobtrusive laser edge. It also comes standard with a 90mm round basket waste and a main bowl overflow.

A range of matching accessories are also included for the EW203, this sink comes with a including a food board, a dishrack and a draining

## **SPECIFICATIONS FEATURES** Code: EW203 2 x 90mm round basket waste Type: Top mount, Undermount, Weld in Overflow main bowl 15I/min capacity **Bowl size:** 380 x 405 x 180mm + 380 x 405 x 180mm Laser edge flange Bowl configuration: Double bowl with drainer Sound deadening **Overall size:** 900 x 510 x 180mm 15I/min overflow Material: Stainless steel Reversible