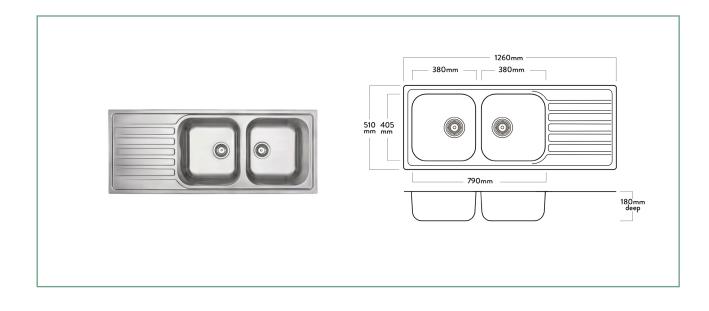

## EW202 WENTWORTH DOUBLE BOWL WITH DRAINER

The Mercer EW Series stainless steel bowl and drainer are a stylish addition to your project.

The EW202 double bowl and drainer is reversible and has an easy clean unobtrusive laser edge.

It also comes standard with a 90mm round basket waste and a main bowl overflow.

A range of matching accessories are also available for the EW202 including a food board and dishrack.

#### SPECIFICATIONS

**Code:** EW202

Type: Top mount, Undermount, Weld in

**Bowl size:** 380 x 405 x 180mm + 380 x 405 x 180mm

Bowl configuration: Double bowl with drainer

Overall size: 1260 x 510 x 180mm

Material: Stainless steel

### FEATURES

2 x 90mm round basket waste

- Overflow main bowl 151/min capacity
- Laser edge flange
- Sound deadening
- 151/min overflow
- Reversible