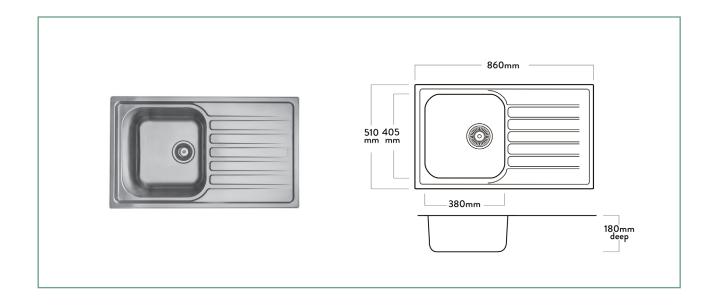

## EW101 WENTWORTH BOWL & DRAINER

The Mercer EW Series stainless steel bowl and drainer is a quality addition to your project.

The EW101 is reversible and has an easy clean, unobstusive laser edge. It also comes standard with a 90mm round basket waste and overflow.

The large bowl of the Wentworth series meet the needs of New Zealand families now and into the future.

#### SPECIFICATIONS

**Code:** EW101

Type: Single Bowl & Drainer Bowl size: 380 x 405 x 180mm

**Overall size:** 860 x 510 x 180mm

Material: Stainless steel

Finish: Silk