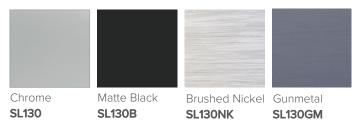

## **Colour Options with Code**

Note: All measurements shown are in millimetres. Sizes are nominal.

Newtech heated towel rails are designed for NZ bathrooms. These are tested to ensure they meet the high product standards set by Australia and New Zealand AS/NZS 60335.