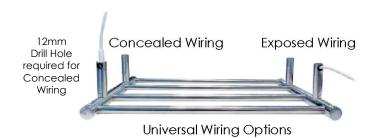

Our Evoke electrical connections are multi-connect wiring, concealed or exposed.

The installation of your towel rail must be performed by a registered electrician. Installation is to comply with AS/NZS 60335 Safety Standards.