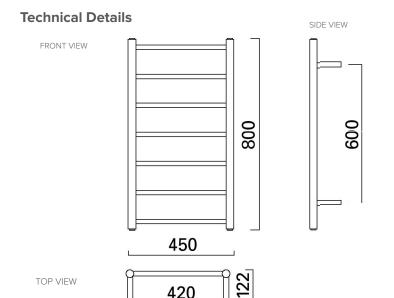

## **Features**

- 60W, IP45, 230-240V
- 201 Grade Stainless Steel (Chrome & Matte Black),
  304 Grade Stainless Steel (Brushed Nickel)
- Chrome, Matte Black, Brushed Nickel and Gunmetal finishes
- Multi-connect Wiring Options
- Wiring kits included
- Dimensions: H800 X W450 X D122

## **Colour Options with Code**

Note: All measurements shown are in millimetres. Sizes are nominal.

Newtech heated towel rails are designed for NZ bathrooms. These are tested to ensure they meet the high product standards set by Australia and New Zealand AS/NZS 60335.