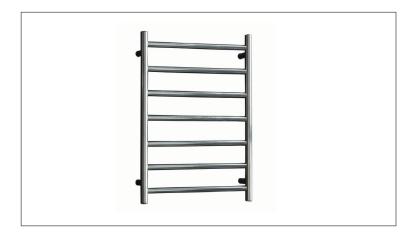

## **EVOKE SL130 HEATED TOWEL RAIL**

## **Features**

- 60W, IP45, 230-240V
- 201 Grade Stainless Steel (Chrome & Matte Black),
  304 Grade Stainless Steel (Brushed Nickel)
- Chrome, Matte Black, Brushed Nickel and Gunmetal finishes
- Multi-connect Wiring Options
- Wiring kits included
- Dimensions: H800 X W450 X D122