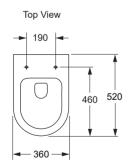

Waste pipe gasket Pan fixing kit

Features

Choice of bevel or oval flush button panel

In wall cistern
Dual flush (4.5/3 L)
Back up shut-off valve
P-trap set out: 200mm

WELS RATING (4 Star 3.5L av. flush)

| ı | Product Codes                        |          |
|---|--------------------------------------|----------|
|   | Evora Wall Hung with Bevel Faceplate | 31260A-0 |
|   | Evora Wall Hung with Oval Faceplate  | 78603A-0 |

## Installation Notes:

- Water supply pressure range: 140 kPa 500 kPa.
- · The in wall cistern has an adjustable height and is designed to be fixed to the floor and wall studs using the appropriate bolts (not supplied).
- · The pan waste outlet and water inlet are connected via straight pipes (supplied) cut to length.