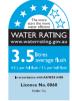

Waste pipe gasket Pan fixing kit

Features

Choice of bevel or oval flush button panel

In wall cistern
Dual flush (4.5/3 L)
Back up shut-off valve
P-trap set out: 200mm

WELS RATING (4 Star 3.5L av. flush)

| ı | Product Codes                        |          |
|---|--------------------------------------|----------|
|   | Evora Wall Hung with Bevel Faceplate | 31260A-0 |
|   | Evora Wall Hung with Oval Faceplate  | 78603A-0 |