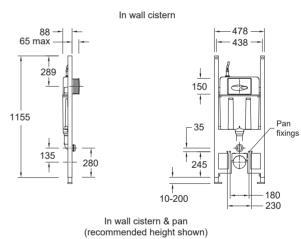

Waste pipe gasket Pan fixing kit

Features

Choice of bevel or oval flush button panel

In wall cistern
Dual flush (4.5/3 L)
Back up shut-off valve
P-trap set out: 200mm

WELS RATING (4 Star 3.5L av. flush)

| ı | Product Codes                        |          |
|---|--------------------------------------|----------|
|   | Evora Wall Hung with Bevel Faceplate | 31260A-0 |
|   | Evora Wall Hung with Oval Faceplate  | 78603A-0 |

## Installation Notes:

- Water supply pressure range: 140 kPa 500 kPa.
- · The in wall cistern has an adjustable height and is designed to be fixed to the floor and wall studs using the appropriate bolts (not supplied).
- · The pan waste outlet and water inlet are connected via straight pipes (supplied) cut to length.