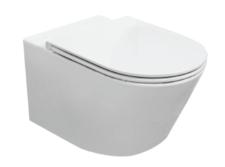

## Evora<sup>™</sup> Wall Hung Toilet

Bevel Faceplate

Evora is Englefield's latest top-of-the-range wall hung toilet. Modern and very versatile, it features a straight skirt, comes with the low profile seat and can be installed with a matching 4.5/3 L WELS 4 star cistern.

Colour/Finish Material White

Vitreous China, UF Seat

Included Components

Evora wall hung toilet pan Evora quiet close seat In wall cistern 4.5/3 L Flush button panel

Waste and inlet straight connection pipes