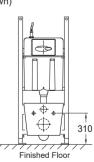

## Installation Notes:

- Water supply pressure range: 140 kPa 500 kPa.
- · The in wall cistern has an adjustable height and is designed to be fixed to the floor and wall studs using the appropriate bolts (not supplied).
- · The pan waste outlet and water inlet are connected via straight pipes (supplied) cut to length.