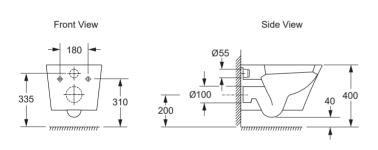

Waste pipe gasket Pan fixing kit

Features

Choice of bevel or oval flush button panel

In wall cistern
Dual flush (4.5/3 L)
Back up shut-off valve
P-trap set out: 200mm

WELS RATING (4 Star 3.5L av. flush)

| ı | Product Codes                        |          |
|---|--------------------------------------|----------|
|   | Evora Wall Hung with Bevel Faceplate | 31260A-0 |
|   | Evora Wall Hung with Oval Faceplate  | 78603A-0 |

## Installation Notes:

- Water supply pressure range: 140 kPa 500 kPa.
- · The in wall cistern has an adjustable height and is designed to be fixed to the floor and wall studs using the appropriate bolts (not supplied).
- · The pan waste outlet and water inlet are connected via straight pipes (supplied) cut to length.