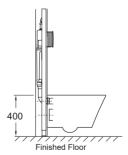

## Installation Notes:

- Water supply pressure range: 140 kPa 500 kPa.
- · The in wall cistern has an adjustable height and is designed to be fixed to the floor and wall studs using the appropriate bolts (not supplied).
- · The pan waste outlet and water inlet are connected via straight pipes (supplied) cut to length.