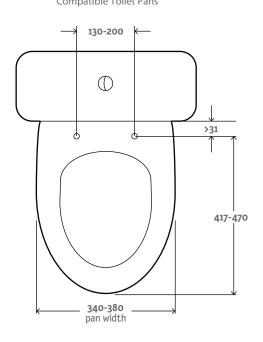

|         | 1 Wo-stage energy-saving realure |
|---------|----------------------------------|
| Product | Code                             |
|         |                                  |

31258A-0

Top View Underside View Compatible Toilet Pans