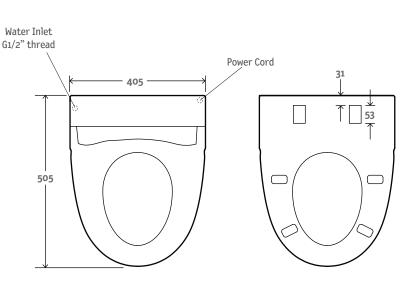

|         | 1 Wo-stage energy-saving realure |
|---------|----------------------------------|
| Product | Code                             |
|         |                                  |

31258A-0

Top View Underside View Compatible Toilet Pans