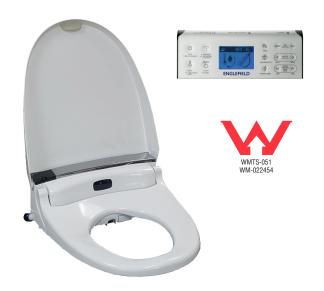

## Englefield™ Electronic Bidet Seat Plus

A modern bidet seat that can be installed to a variety of Englefield and other toilets. Designed to deliver the finest in hygiene, safety and comfort for the whole family.

Colour/Finish White

Material Polypropylene

Included Components

- · Electronic bidet seat with fixing kit
- · LCD display remote control & wall mount bracket
- Ionic water filter
- · Water supply hose
- · Installation instructions & Quick start user guide
- Low-medium hazard backflow prevention device complying with AS/NZS 2845.1

## **Features**

- · Automatic opening/closing lid for cleaner control
- S/S wand auto-cleanses before and after each use
- Hybrid heater technology provides instant and unlimited warm water for consistent comfort
- Adjustable nozzle position, water temperature, and water pressure
- · Oscillating wash covers a wider area of cleansing
- Turbo setting produces a massaging effect as water moves back and forth
- Auto/Child cleansing setting is convenient for the elderly or children
- Heated seat with adjustable temperature levels and warm air dryer
- Powerful, chemical-free, carbon filter air deodorizer automatically minimizes odors
- S/S wand contains an antimicrobial finish which inhibits the growth of mold, mildew, stain and odor causing bacteria on the nozzle surface
- Two-stage energy-saving feature