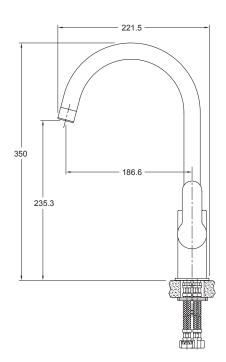

## **Technical Details**

Side View

Front View

| Product Codes          |           |
|------------------------|-----------|
| Studio - Kitchen Mixer | 97532A-CP |

www.englefield.co.nz

Sizes are approximate.

All measurements shown are in millimetres.