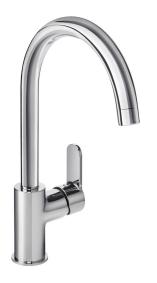

## Studio™ Kitchen Mixer

This round geometric tapware range is finished in polished chrome and is easy to install.

**Features** - 360° swivel spout.

- Easy to install.

Polished chrome.

- Hardwearing polished

chrome.

- Suitable for mains pressure.

Material Metal construction.

Included - Fitting kit. - Braided hoses. Components

MAINS PRESSURE WELS RATING (4 Star, 7.5L / min)