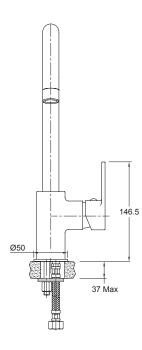

## **Technical Details**

Side View

Front View

| Product Codes          |           |
|------------------------|-----------|
| Studio - Kitchen Mixer | 97532A-CP |

www.englefield.co.nz

Sizes are approximate.

All measurements shown are in millimetres.