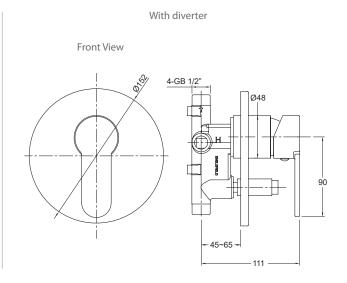

## **Technical Details**

| Product Codes                           |           |
|-----------------------------------------|-----------|
| Studio - Shower or Bath Mixer           | 97533A-CP |
| Studio - Shower & Bath Mixer - Diverter | 97534A-CP |