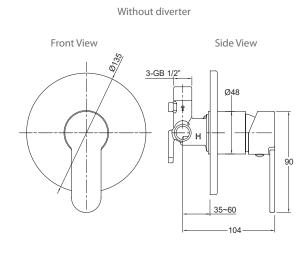

## **Technical Details**

| Product Codes                           |           |
|-----------------------------------------|-----------|
| Studio - Shower or Bath Mixer           | 97533A-CP |
| Studio - Shower & Bath Mixer - Diverter | 97534A-CP |