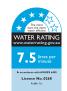

TAPWARE TAP - S

## Sorrento™ Kitchen Single Lever Mixer

This contemporary tapware range with traditional undertones is both good looking and robust. Sleek and hardwearing, it is finished in polished chrome and is easy to install.



Features - Easy to install.

- Hardwearing polished

chrome.

- Suitable for mains pressure.

Colour/Finish Polished chrome.

Material Metal construction.

Included - Fitting kit.
Components - Braided hoses.

- Base ring.



MAINS PRESSURE WELS RATING (4 Star 7.5 Litres / min)

## **Technical Details**

## Side View



| Product                               | Product Code |
|---------------------------------------|--------------|
| Sorrento - Single Lever Kitchen Mixer | 97544A-CP    |