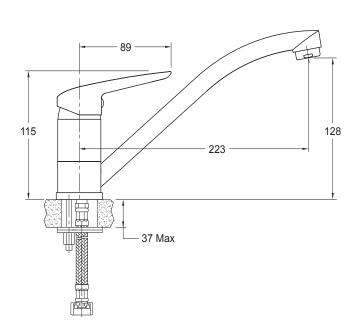

## **Technical Details**

## Side View

| Product                               | Product Code |
|---------------------------------------|--------------|
| Sorrento - Single Lever Kitchen Mixer | 97544A-CP    |