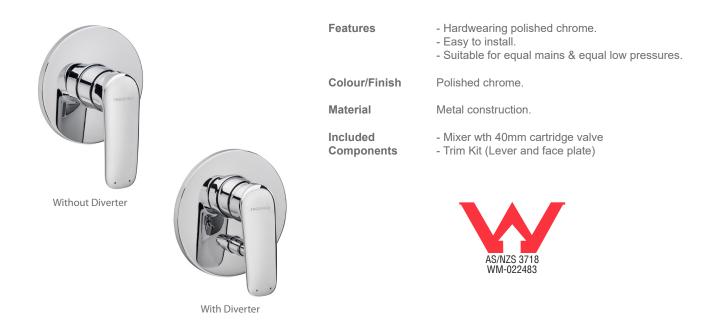

## Sorrento<sup>™</sup> Shower / Bath Mixers

This contemporary tapware range with traditional undertones is both good looking and robust. Sleek and hardwearing, it is finished in polished chrome and is easy to install.