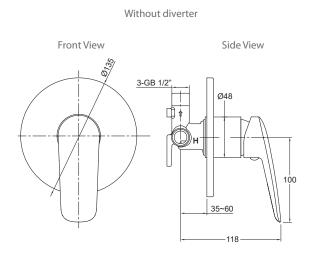

**Technical Details** 

Front View Side View

With diverter

All measurements shown are in millimetres. Sizes are approximate.

| Product Codes                             |           |
|-------------------------------------------|-----------|
| Sorrento - Shower or Bath Mixer           | 97545A-CP |
| Sorrento - Shower & Bath Mixer - Diverter | 97547A-CP |