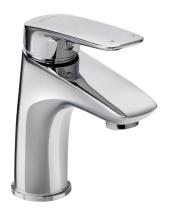

## Sorrento™ Basin Mixer

This contemporary tapware range with traditional undertones is both good looking and robust. Sleek and hardwearing, it is finished in polished chrome and is easy to install.

Features - Easy to install.

- Hardwearing polished

chrome.

- Suitable for mains pressure.

Colour/Finish

Polished chrome.

Material

Metal construction.

Included Components Fitting kit.Braided hoses.