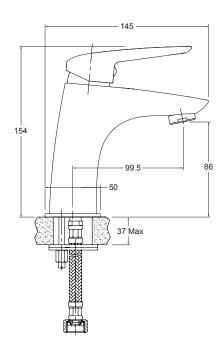

## **Technical Details**

## Side View

| Product Codes          |           |
|------------------------|-----------|
| Sorrento - Basin Mixer | 97541A-CP |