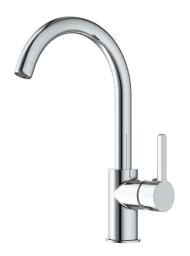

## Studio™ Kitchen Mixer - Pin Lever

This round, geometric tapware range comes in a choice of three finishes and is easy to install.

**Features** 

- 360° swivel spout.
- Easy to install.
- Hard-wearing finish.
- Suitable for mains pressure.