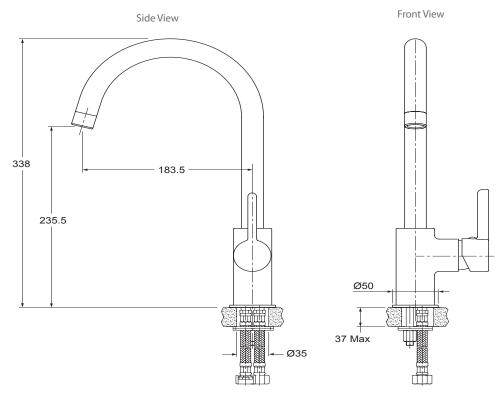

## Studio™ Kitchen Mixer - Pin Lever

This round, geometric tapware range comes in a choice of three finishes and is easy to install.

**Features** 

- 360° swivel spout.
- Easy to install.
- Hard-wearing finish.
- Suitable for mains pressure.

Material

Included Components Metal construction.

- Fitting kit.
- Braided hoses.

## **Technical Details**

| Product Codes                    |                 |                |             |
|----------------------------------|-----------------|----------------|-------------|
| Product                          | Polished Chrome | Brushed Nickel | Matte Black |
| Studio Kitchen Mixer - Pin Lever | 97532A-4-CP     | 97532A-4-BN    | 97532A-4-BL |