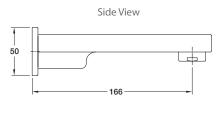

## Milano<sup>™</sup> Bath Spout - Wall Mount

Strong geometric design, ideal for any contemporary bathroom. All are finished in polished chrome and are easy to install.

| Features               | <ul><li>Easy to install.</li><li>Hardwearing polished chrome.</li><li>Suitable for mains pressure.</li></ul> |
|------------------------|--------------------------------------------------------------------------------------------------------------|
| Colour/Finish          | Polished chrome.                                                                                             |
| Material               | Metal construction.                                                                                          |
| Included<br>Components | Fitting kit.                                                                                                 |

Trusted in New Zealand Since 1982

All measurements shown are in millimetres. Sizes are approximate.