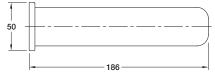

## Milano<sup>™</sup> Bath Spout - Wall Mount

Strong geometric design, ideal for any contemporary bathroom. All are finished in polished chrome and are easy to install.

| Features               | <ul><li>Easy to install.</li><li>Hardwearing polished chrome.</li><li>Suitable for mains pressure.</li></ul> |
|------------------------|--------------------------------------------------------------------------------------------------------------|
| Colour/Finish          | Polished chrome.                                                                                             |
| Material               | Metal construction.                                                                                          |
| Included<br>Components | Fitting kit.                                                                                                 |

Trusted in New Zealand Since 1982

All measurements shown are in millimetres. Sizes are approximate.