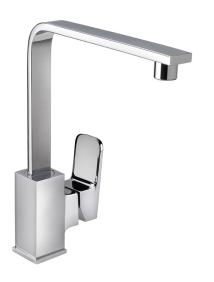

## Milano™ Kitchen Mixer

Strong geometric design, ideal for any contemporary kitchen setting. All are finished in polished chrome and are easy

**Features** - 360° swivel spout.

- Easy to install.

Polished chrome.