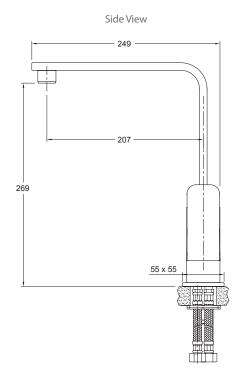

## **Technical Details**

| Product Codes          |           |
|------------------------|-----------|
| Milano - Kitchen Mixer | 97515A-CP |

Sizes are approximate.

All measurements shown are in millimetres.