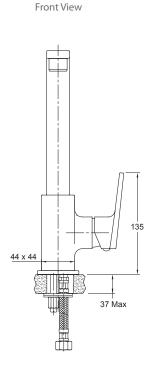

## **Technical Details**

| Product Codes          |           |
|------------------------|-----------|
| Milano - Kitchen Mixer | 97515A-CP |

Sizes are approximate.

All measurements shown are in millimetres.