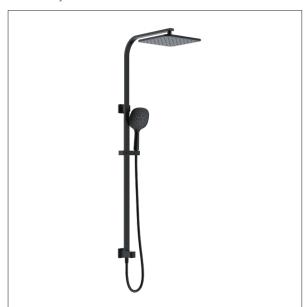

## MILANO™ Dual Rain Shower

Soft round/square modern design, the MILANO dual rain shower is ideal for any contemporary bathroom. It is available in four finish options and is easy to install and maintain.

**Features** 

- -Triple function hand shower with rub-clean nozzles.
- 2 modes of operation.
- Dual check valve for backflow prevention.
- Available in four colour finishes.
- Suitable for mains pressure.

Colour/Finish

Polished chrome.
Brushed nickel.

Components

- Hand shower.
- Shower head.
- Slide bar & wall fixings.
- Push button clamp bracket.
- 1.5m anti-twist PVC shower hose.

**Materials** 

- Plastic & metal construction.