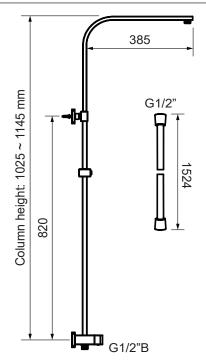

All measurements shown are in millimetres.

## Installation Notes:

- All connections are 1/2" BSP.
- Optimum working pressure is 300-500 kPa.
- All installations should comply with local plumbing codes and the relevant requirements of AS/NZS 3500 and AS/NZS 6400.