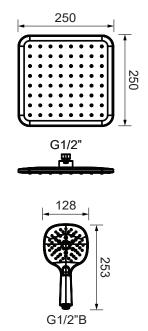

All measurements shown are in millimetres.

## Installation Notes:

- All connections are 1/2" BSP.
- Optimum working pressure is 300-500 kPa.
- All installations should comply with local plumbing codes and the relevant requirements of AS/NZS 3500 and AS/NZS 6400.