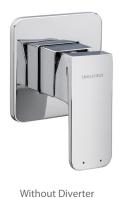

TAPWARE TAP - M

## Milano™ Shower / Bath Mixers

Strong geometric design, ideal for any contemporary bathroom, or kitchen setting. All are finished in polished chrome and are easy to install.





**Features** - Hardwearing polished chrome.

- Easy to install.

- Suitable for equal mains & equal low pressures.

Colour/Finish

Polished chrome.

Material

Metal construction.

Included Components

Mixer wth 40mm cartridge valve.Trim Kit (Lever and face plate).



With Diverter

## **Technical Details**





All measurements shown are in millimetres. Sizes are approximate.

| Product Codes                           |           |
|-----------------------------------------|-----------|
| Milano - Shower or Bath Mixer           | 97516A-CP |
| Milano - Shower & Bath Mixer - Diverter | 97517A-CP |



133 Diana Drive, Glenfield, Auckland, New Zealand PO Box 100-146 NSMC, Auckland, 0745 Ph: 0800 100 382 Fax: 0800 66 44 88 www.englefield.co.nz PO 154, Clifton Hill VIC 3068, Australia Ph: 1