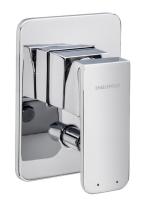

## Milano™ Shower / Bath Mixers

Strong geometric design, ideal for any contemporary bathroom, or kitchen setting. All are finished in polished chrome and are easy to install.

**Features** - Hardwearing polished chrome.

- Easy to install.

- Suitable for equal mains & equal low pressures.

Colour/Finish

Polished chrome.

Material

Metal construction.

Included Components

Mixer wth 40mm cartridge valve.Trim Kit (Lever and face plate).