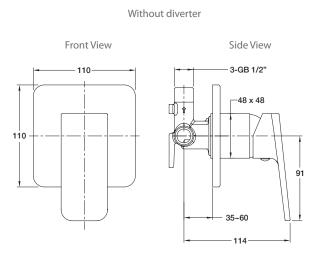

## **Technical Details**

All measurements shown are in millimetres. Sizes are approximate.

| Product Codes                           |           |
|-----------------------------------------|-----------|
| Milano - Shower or Bath Mixer           | 97516A-CP |
| Milano - Shower & Bath Mixer - Diverter | 97517A-CP |