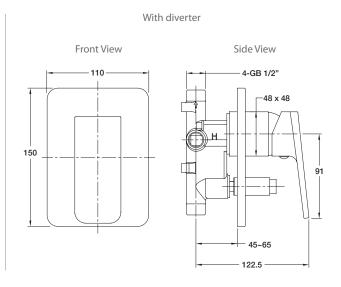

With Diverter

## **Technical Details**

All measurements shown are in millimetres. Sizes are approximate.

| Product Codes                           |           |
|-----------------------------------------|-----------|
| Milano - Shower or Bath Mixer           | 97516A-CP |
| Milano - Shower & Bath Mixer - Diverter | 97517A-CP |