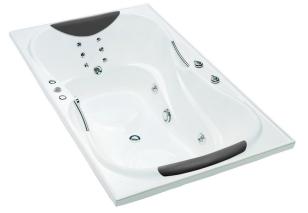

## Evora<sup>™</sup> Hydrotherapy Massage Rectangular Spa Bath (2 Person)

The Evora two-person spa delivers a luxurious hydrotherapy massage with a total of 18 adjustable jets, allowing two bathers to recline, facing each other with integral soft headrest at each end, moulded arm rests and centrally located waste.

| Colour/Finish<br>Material | White<br>Duracryl® Acrylic                                                                                                                     |  |
|---------------------------|------------------------------------------------------------------------------------------------------------------------------------------------|--|
| Fittings                  | Chrome jets<br>Chrome hand grips<br>Chrome diverter valves<br>Chrome suction cover                                                             |  |
| Controls                  | Electronic switch. Manual airflow control and diverter valves                                                                                  |  |
| Pump                      | Hot                                                                                                                                            |  |
| Number of Jets            | 18 adjustable jets: 12 recessed back jets, 4 body jets and 2 rotary jets                                                                       |  |
| Included Components       | Steel support frame with adjustable feet<br>Bodyguard® safety valve<br>Pop-up waste with overflow<br>Removable recessed pillows (Charcoal) x 2 |  |