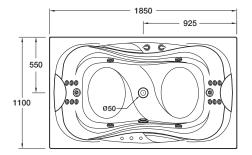

| Size          | External Dimensions (mm) |       |       | Internal Dimensions (mm) |                       |             | Volume (L)    |
|---------------|--------------------------|-------|-------|--------------------------|-----------------------|-------------|---------------|
|               | Length                   | Width | Depth | Max Bathing<br>Depth     | Seating<br>Base Width | Base Length | Full Capacity |
| 1850 x 1100mm | 1850                     | 1100  | 595   | 510                      | 620                   | 1210        | 450           |