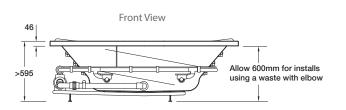

| Size          | External Dimensions (mm) |       |       | Internal Dimensions (mm) |                       |             | Volume (L)    |
|---------------|--------------------------|-------|-------|--------------------------|-----------------------|-------------|---------------|
|               | Length                   | Width | Depth | Max Bathing<br>Depth     | Seating<br>Base Width | Base Length | Full Capacity |
| 1850 x 1100mm | 1850                     | 1100  | 595   | 510                      | 620                   | 1210        | 450           |