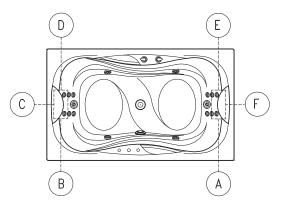

| Product        | 1850 x 1100mm |
|----------------|---------------|
| Pump Access AF | 11255A-CA1-0  |
| Pump Access BC | 11255A-CA2-0  |
| Pump Access D  | 11255A-CA4-0  |
| Pump Access E  | 11255A-CA5-0  |

## Top View

Pump Access Positions

All measurements shown are in millimetres. Sizes are approximate. 1183739-A04-C April 2015