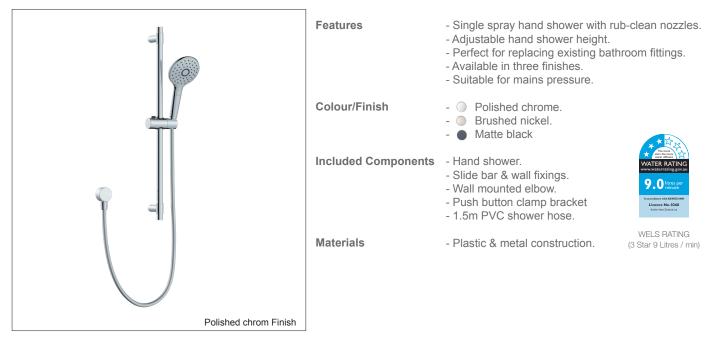

## STUDIO PIN<sup>™</sup>Slide Shower with Single Function Hand Shower

Contemporary and streamlined, the STUDIO PIN<sup>™</sup> slide shower provides maximum enjoyment with the minimum of fuss. Suitable for retrofit projects as it's the easiest way to replace your existing shower fittings by simply adjusting the slide bar to fit the existing screw holes.

| Product Name                                                              | Product Code |
|---------------------------------------------------------------------------|--------------|
| STUDIO PIN Slide Shower with single function hand shower, Polished chrome | 29689A-CP    |
| STUDIO PIN Slide Shower with single function hand shower, Brushed nickel  | 29689A-BN    |
| STUDIO PIN Slide Shower with single function hand shower, Matte black     | 29689A-BL    |