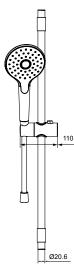

Side View

All measurements shown are in millimetres. Sizes are approximate.

> May 2019 1365044-A04-C

Installation Notes:

- An in-line filter should be used with this product.
- Maximum distance between the centres of two wall fixings is 620mm.
- All connections are 1/2" BSP.
- Optimum working pressure is 300-500 kPa.
- All installations should comply with local plumbing codes and the relevant requirements of AS/NZS 3500 and AS/NZS 6400.