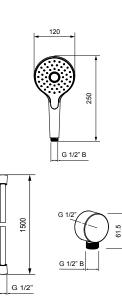

Side View

All measurements shown are in millimetres. Sizes are approximate.

> May 2019 1365044-A04-C

Installation Notes:

- An in-line filter should be used with this product.
- Maximum distance between the centres of two wall fixings is 620mm.
- All connections are 1/2" BSP.
- Optimum working pressure is 300-500 kPa.
- All installations should comply with local plumbing codes and the relevant requirements of AS/NZS 3500 and AS/NZS 6400.