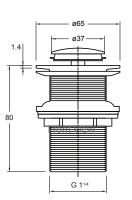

## **Technical Details**

Side View

| Product                                     | Product Code |
|---------------------------------------------|--------------|
| 32-mm Click up Basin Waste without Overflow | 99325A-CP    |

New Zealand 133 Diana Drive, Glenfield, Auckland, New Zealand PO Box 100-146 NSMC, Auckland, 0745 Ph: 0800 100 382 Fax: 0800 66 44 88 www.englefield.co.nz All measurements shown are in millimetres. Sizes are approximate.