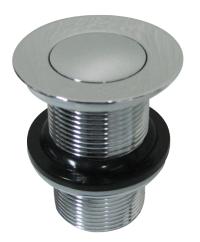

## Basin Waste - Click up 32mm without overflow

Easy to use click up basin waste. Domed plug. Strong and durable in chrome plated brass.

| Features      | Click up / down action |
|---------------|------------------------|
| Colour/Finish | Chrome                 |
| Material      | Brass                  |