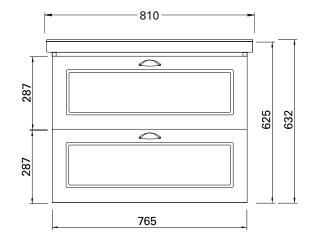

#### **FEATURES**

- Dimensions: W810 x H632 x D485 mm
- Available in widths 600, 700, 800 and 1000mm (single bowl) wall-hung or floor standing. Also available as a wall-hung cupboard.
- Ceramic top with overflow from Europe.
- Available in Satin White The paint used on our products is polyurethane or UV based. It is five times harder and more durable than lacquer finishes.
- Soft-close drawers. New drawer heights offer storage variations.
- · Chrome handles.
- Cabinet features Edwardian details.
- Cabinetry made in New Zealand.
- Pair with the Burlington range of tapware and accessories.\*

#### **TECHNICAL DRAWINGS**

Top

Back of Basin

Front

Side