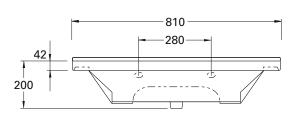

eramic top with overflow from Europe.
- Available in Satin White The paint used on our products is polyurethane or UV based. It is five times harder and more durable than lacquer finishes.
- Soft-close drawers. New drawer heights offer storage variations.
- · Chrome handles.
- Cabinet features Edwardian details.
- Cabinetry made in New Zealand.
- Pair with the Burlington range of tapware and accessories.\*

#### **PAINT FINISH\***



Matt White

#### **NOTES**

\*Non-stock item. Excludes tap ware & accessories. See reverse page for technical drawings.



F +64 9 309 9343

86 Wigram Road

P.O. Box 8644

# **English Classic**



#### **DESCRIPTION**

English Classic 810 Wall-Hung Vanity – 2 Drawer, Matt White

**PRODUCT CODE** 

ENG810D2WH

#### **TECHNICAL DRAWINGS**

Top



Back of Basin



Front



Side



### **NOTES**