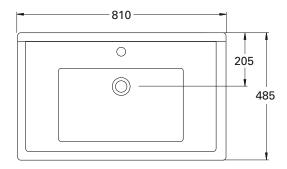

ung cupboard.
- Ceramic top with overflow from Europe.
- Available in Satin White The paint used on our products is polyurethane or UV based. It is five times harder and more durable than lacquer finishes.
- Soft-close drawers. New drawer heights offer storage variations.
- · Chrome handles.
- Cabinet features Edwardian details.
- Cabinetry made in New Zealand.
- Pair with the Burlington range of tapware and accessories.\*

#### **PAINT FINISH\***



Matt White

#### **NOTES**

\*Non-stock item. Excludes tap ware & accessories. See reverse page for technical drawings.



F +64 9 309 9343

86 Wigram Road

P.O. Box 8644

# **English Classic**



#### **DESCRIPTION**

English Classic 810 Wall-Hung Vanity – 2 Drawer, Matt White

**PRODUCT CODE** 

ENG810D2WH

#### **TECHNICAL DRAWINGS**

Top



Back of Basin



Front



Side



### **NOTES**