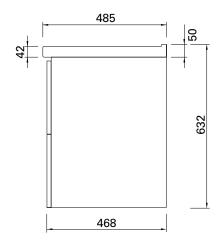

#### **FEATURES**

- Dimensions: W810 x H632 x D485 mm
- Available in widths 600, 700, 800 and 1000mm (single bowl) wall-hung or floor standing. Also available as a wall-hung cupboard.
- Ceramic top with overflow from Europe.
- Available in Satin White The paint used on our products is polyurethane or UV based. It is five times harder and more durable than lacquer finishes.
- Soft-close drawers. New drawer heights offer storage variations.
- · Chrome handles.
- Cabinet features Edwardian details.
- Cabinetry made in New Zealand.
- Pair with the Burlington range of tapware and accessories.\*

#### **TECHNICAL DRAWINGS**

Top

Back of Basin

Front

Side