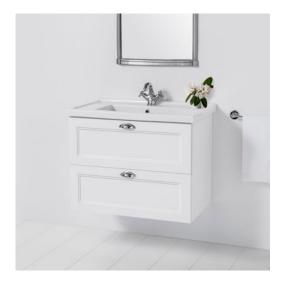

#### DESCRIPTION

English Classic 810 Wall-Hung Vanity - 2 Drawer, Matt White

PRODUCT CODE ENG810D2WH

#### **FEATURES**

- Dimensions: W810 x H632 x D485 mm
- Available in widths 600, 700, 800 and 1000mm (single bowl) wall-hung or floor standing. Also available as a wall-hung cupboard.
- Ceramic top with overflow from Europe.
- Available in Satin White The paint used on our products is polyurethane or UV based. It is five times harder and more durable than lacquer finishes.
- Soft-close drawers. New drawer heights offer storage variations.
- · Chrome handles.
- Cabinet features Edwardian details.
- Cabinetry made in New Zealand.
- Pair with the Burlington range of tapware and accessories.\*

#### **PAINT FINISH\***

Matt White