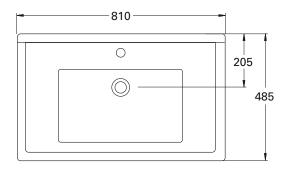

### **TECHNICAL DRAWINGS**

Top

Back of Basin

Front

Side

### **NOTES**

Drawing indicates the technical measurement only and is not a reflection of how the unit will look. Sizes are nominal only. All drawings in millimeters. Drawings not to scale.