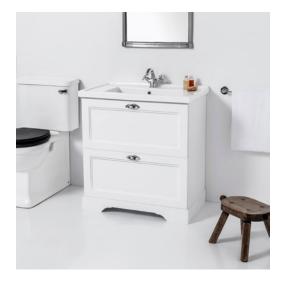

### **DESCRIPTION**

English Classic 810 Floor Standing Vanity - 2 Drawer, Matt White

PRODUCT CODE

ENG810D2

#### **FEATURES**

- Dimensions: W810 x H892 x D485 mm
- Available in widths 600, 700, 800 and 1000mm (single bowl) wall-hung or floor standing. Also available as a wall-hung cupboard.
- Ceramic top with overflow from Europe.
- Available in Satin White The paint used on our products is polyurethane or UV based. It is five times harder and more durable than lacquer finishes.
- Soft-close drawers. New drawer heights offer storage variations.
- · Chrome handles.
- Cabinet features Edwardian details.
- Cabinetry made in New Zealand.
- Pair with the Burlington range of tapware and accessories.\*