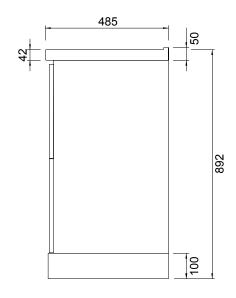

# **English Classic**

### **DESCRIPTION**

English Classic 810 Floor Standing Vanity – 2 Drawer, Matt White

**PRODUCT CODE** 

ENG810D2

### **TECHNICAL DRAWINGS**

Top

Back of Basin

Front

Side

### **NOTES**

Drawing indicates the technical measurement only and is not a reflection of how the unit will look. Sizes are nominal only. All drawings in millimeters. Drawings not to scale.