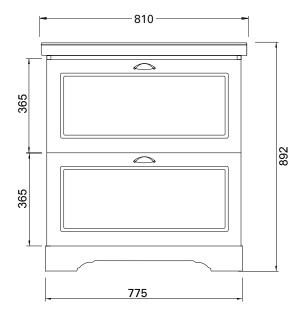

### **TECHNICAL DRAWINGS**

Top

Back of Basin

Front

Side

### **NOTES**

Drawing indicates the technical measurement only and is not a reflection of how the unit will look. Sizes are nominal only. All drawings in millimeters. Drawings not to scale.