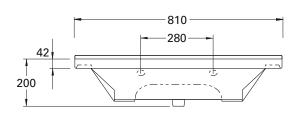

### **TECHNICAL DRAWINGS**

Top

Back of Basin

Front

Side

### **NOTES**

Drawing indicates the technical measurement only and is not a reflection of how the unit will look. Sizes are nominal only. All drawings in millimeters. Drawings not to scale.