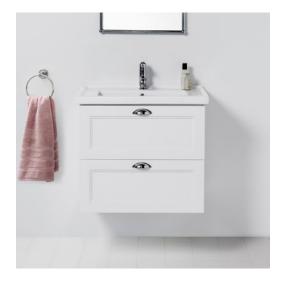

### **DESCRIPTION**

English Classic 700 Wall-Hung Vanity - 2 Drawer, Matt White

PRODUCT CODE

ENG70D2WH

#### **FEATURES**

- Dimensions: W710 x H632 x D485 mm
- Available in widths 600, 700, 800 and 1000mm (single bowl) wall-hung or floor standing. Also available as a wall-hung cupboard.
- Ceramic top with overflow from Europe.
- Available in Satin White The paint used on our products is polyurethane or UV based. It is five times harder and more durable than lacquer finishes.
- Soft-close drawers. New drawer heights offer storage variations.
- Chrome handles.
- Cabinet features Edwardian details.
- Cabinetry made in New Zealand.
- Pair with the Burlington range of tapware and accessories.\*