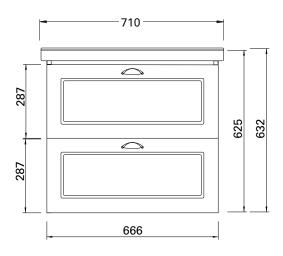

ilable in Satin White The paint used on our products is polyurethane or UV based. It is five times harder and more durable than lacquer finishes.
- Soft-close drawers. New drawer heights offer storage variations.
- Chrome handles.
- Cabinet features Edwardian details.
- Cabinetry made in New Zealand.
- Pair with the Burlington range of tapware and accessories.\*

| PAINI | гииоп |
|-------|-------|
|       |       |
|       |       |
|       |       |

DAINIT FINICH\*

Matt White

### **NOTES**

\*Non-stock item. Excludes tap ware & accessories. See reverse page for technical drawings.





# **English Classic**



### **DESCRIPTION**

English Classic 700 Wall-Hung Vanity – 2 Drawer, Matt White

**PRODUCT CODE** 

ENG70D2WH

### **TECHNICAL DRAWINGS**

Top



Back of Basin



Front

Side





### **NOTES**