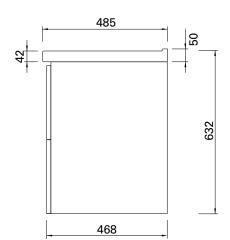

able in Satin White The paint used on our products is polyurethane or UV based. It is five times harder and more durable than lacquer finishes.
- Soft-close drawers. New drawer heights offer storage variations.
- Chrome handles.
- Cabinet features Edwardian details.
- Cabinetry made in New Zealand.
- Pair with the Burlington range of tapware and accessories.\*

| PAINI | гииоп |
|-------|-------|
|       |       |
|       |       |
|       |       |

DAINIT FINICH\*

Matt White

### **NOTES**

\*Non-stock item. Excludes tap ware & accessories. See reverse page for technical drawings.





# **English Classic**



### **DESCRIPTION**

English Classic 700 Wall-Hung Vanity – 2 Drawer, Matt White

**PRODUCT CODE** 

ENG70D2WH

### **TECHNICAL DRAWINGS**

Top



Back of Basin



Front

Side





### **NOTES**