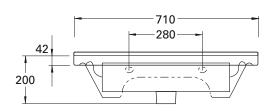

m Europe.
- Available in Satin White The paint used on our products is polyurethane or UV based. It is five times harder and more durable than lacquer finishes.
- Soft-close drawers. New drawer heights offer storage variations.
- Chrome handles.
- Cabinet features Edwardian details.
- Cabinetry made in New Zealand.
- Pair with the Burlington range of tapware and accessories.\*

| PAINI | гииоп |
|-------|-------|
|       |       |
|       |       |
|       |       |

DAINIT FINICH\*

Matt White

### **NOTES**

\*Non-stock item. Excludes tap ware & accessories. See reverse page for technical drawings.





# **English Classic**



### **DESCRIPTION**

English Classic 700 Wall-Hung Vanity – 2 Drawer, Matt White

**PRODUCT CODE** 

ENG70D2WH

### **TECHNICAL DRAWINGS**

Top



Back of Basin



Front

Side





### **NOTES**