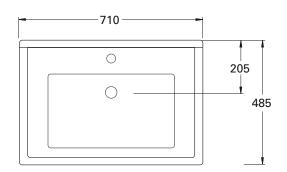

with overflow from Europe.
- Available in Satin White The paint used on our products is polyurethane or UV based. It is five times harder and more durable than lacquer finishes.
- Soft-close drawers. New drawer heights offer storage variations.
- Chrome handles.
- Cabinet features Edwardian details.
- Cabinetry made in New Zealand.
- Pair with the Burlington range of tapware and accessories.\*

| PAINI | гииоп |
|-------|-------|
|       |       |
|       |       |
|       |       |

DAINIT FINICH\*

Matt White

### **NOTES**

\*Non-stock item. Excludes tap ware & accessories. See reverse page for technical drawings.





# **English Classic**



### **DESCRIPTION**

English Classic 700 Wall-Hung Vanity – 2 Drawer, Matt White

**PRODUCT CODE** 

ENG70D2WH

### **TECHNICAL DRAWINGS**

Top



Back of Basin



Front

Side





### **NOTES**